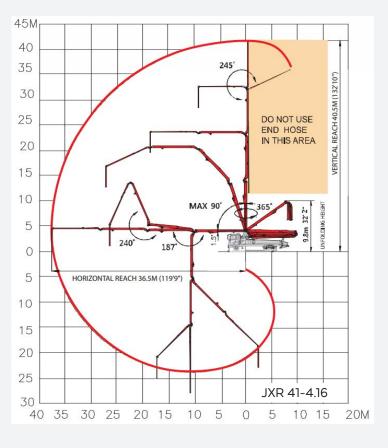

| BOOM             |                  |
|------------------|------------------|
| NUMBER OF BOOMS  | 4 Sections       |
| FOLDING TYPE     | R Fold           |
| VERTICAL HEIGHT  | 40.5 m (132'10") |
| HORIZONTAL REACH | 36.5 m (119'9")  |
| UNFOLDING HEIGHT | 9.8 m (32'2")    |
| 1ST SECTION      | 9.7 m (31'10")   |
| 2ND SECTION      | 8.8 m (28'10")   |
| 3RD SECTION      | 8.9 m (29'2")    |
| 4TH SECTION      | 9.1 m (29'10")   |
| OUTRIGGER        | X-Style          |
| FRONT SPREAD     | 7 m (23')        |
| REAR SPREAD      | 7.6 m (24'10")   |

### **BOOM PUMP REACH**

ALLIANCECONCRETEPUMPS.COM

O

► YouTube

**F**()