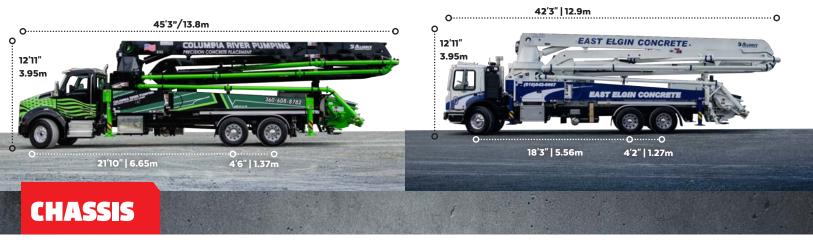

# **41M WEIGHTS/DIMENSIONS**

| MAKE/MODEL         | FRONT AXLE | REAR AXLE  | OVERALL LENGTH | TOTAL WEIGHT |
|--------------------|------------|------------|----------------|--------------|
| LARGE CONVENTIONAL | 18,400 lbs | 43,300 lbs | 45'3"/13.8m    | 61,700 lbs   |
| CAB OVER           | 19,600 lbs | 41,650 lbs | 42'3" / 12.9m  | 61,250 lbs   |