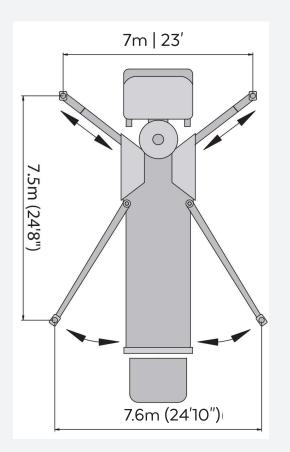

| BOOM             |                  |
|------------------|------------------|
| NUMBER OF BOOMS  | 4 Sections       |
| FOLDING TYPE     | R Fold           |
| VERTICAL HEIGHT  | 40.5 m (132'10") |
| HORIZONTAL REACH | 36.5 m (119'9")  |
| UNFOLDING HEIGHT | 9.8 m (32'2")    |
| 1ST SECTION      | 9.7 m (31'10")   |
| 2ND SECTION      | 8.8 m (28'10")   |
| 3RD SECTION      | 8.9 m (29'2")    |
| 4TH SECTION      | 9.1 m (29'10")   |
| OUTRIGGER        | X-Style          |
| FRONT SPREAD     | 7 m (23')        |
| REAR SPREAD      | 7.6 m (24'10")   |

## **OUTRIGGER EXTENSION**