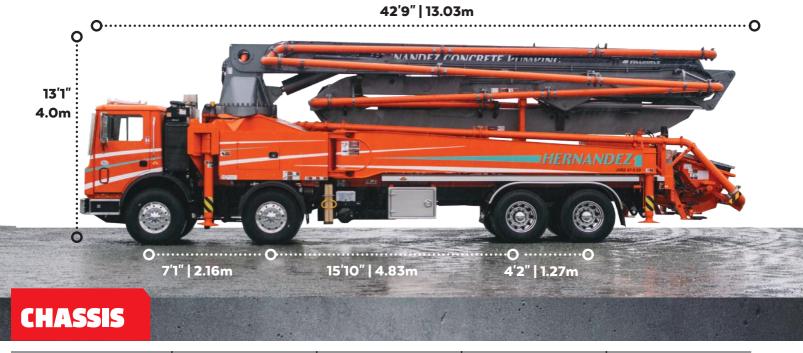

## **47M WEIGHTS/DIMENSIONS**

| MAKE/MODEL | FRONT AXLE | REAR AXLE  | OVERALL LENGTH | TOTAL WEIGHT |
|------------|------------|------------|----------------|--------------|
| CAB OVER   | 37,000 lbs | 42,800 lbs | 42'9" / 13.03m | 79,800 lbs   |