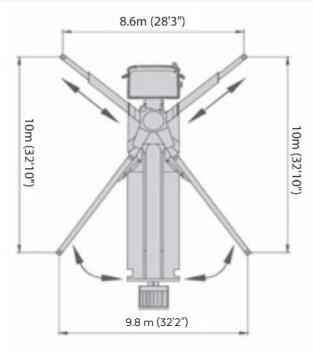

| OOM                       |        |
|---------------------------|--------|
| MBER OF BOOMS 5 Section   | s      |
| LDING TYPE <b>RZ Fold</b> |        |
| RTICAL HEIGHT 46.5 m (1   | 52'7"  |
| RIZONTAL REACH 42.5 m (1  | 39'5"  |
| FOLDING HEIGHT 10 m (32'  | 10")   |
| SECTION 9.3 m (30         | )'6")  |
| D SECTION 7.8 m (25       | '7")   |
| D SECTION 7.8 m (25       | '7")   |
| H SECTION 8.8 m (28       | 8'10") |
| H SECTION 8.8 m (28       | 8'10") |
| TRIGGER X-Style           |        |
| ONT SPREAD 8.6 m (28      | 3'3")  |
| AR SPREAD 9.8 m (32       | 2'2")  |

## **OUTRIGGER EXTENSION**

**BOOM PUMP REACH** 

CONCRET

🕨 YouTube ALLIANCECONCRETEPUMPS.COM

O