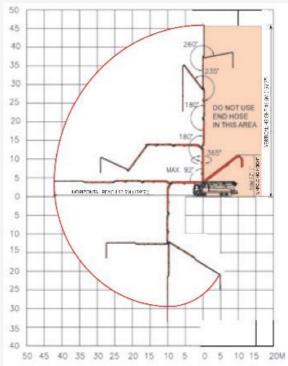

| OOM                       |        |
|---------------------------|--------|
| MBER OF BOOMS 5 Section   | s      |
| LDING TYPE <b>RZ Fold</b> |        |
| RTICAL HEIGHT 46.5 m (1   | 52'7"  |
| RIZONTAL REACH 42.5 m (1  | 39'5"  |
| FOLDING HEIGHT 10 m (32'  | 10")   |
| SECTION 9.3 m (30         | )'6")  |
| D SECTION 7.8 m (25       | '7")   |
| D SECTION 7.8 m (25       | '7")   |
| H SECTION 8.8 m (28       | 8'10") |
| H SECTION 8.8 m (28       | 8'10") |
| TRIGGER X-Style           |        |
| ONT SPREAD 8.6 m (28      | 3'3")  |
| AR SPREAD 9.8 m (32       | 2'2")  |

## **OUTRIGGER EXTENSION**

**BOOM PUMP REACH** 

CONCRET

🕨 YouTube ALLIANCECONCRETEPUMPS.COM

O