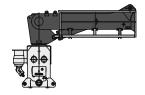

**Self Climbing Placing System** on Tubular Column

33/37m Z-Fold Boom

4-Section

## **R-FOLD BOOM DESIGN**

| HORIZONTAL REACH | 32.5m (106'8") |
|------------------|----------------|
| VERTICAL REACH   | 32.5m (106'8") |
| REACH DEPTH      | 27.4m (89'11") |
| 1ST SECTION      | 8.7m (28'7")   |
| 2ND SECTION      | 7.7m (25'3")   |
| 3RD SECTION      | 8.2m (26'11")  |
| 4TH SECTION      | 7.9m (25'11")  |
| END HOSE LENGTH  | 3.0m (10')     |

## **BOOM ARTICULATION**

| 1ST SECTION     | -2°-83°         |
|-----------------|-----------------|
| 2ND SECTION     | 180°            |
| 3RD SECTION     | 245°            |
| 4TH SECTION     | 245°            |
| ROTATION        | 365°            |
| DELIEVERY LINE  | DN 125mm (5")   |
| ELECTRIC SYSTEM | AC460V / 60HZ   |
| CONTROL SYSTEMS | Wireless Remote |
| ELECTRIC MOTOR  | 15kW            |