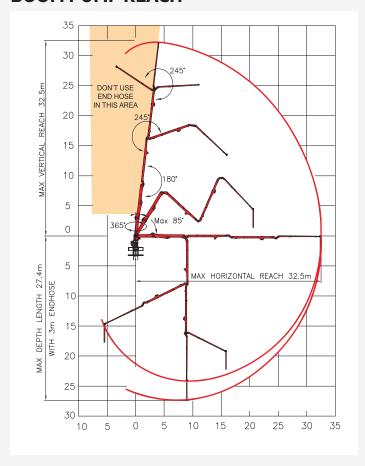

## **R-FOLD BOOM DESIGN**

| HORIZONTAL REACH | 32.5m (106'8") |
|------------------|----------------|
| VERTICAL REACH   | 32.5m (106'8") |
| REACH DEPTH      | 27.4m (89'11") |
| 1ST SECTION      | 8.7m (28'7")   |
| 2ND SECTION      | 7.7m (25'3")   |
| 3RD SECTION      | 8.2m (26'11")  |
| 4TH SECTION      | 7.9m (25'11")  |
| END HOSE LENGTH  | 3.0m (10')     |

## **BOOM ARTICULATION**

| 1ST SECTION     | -2°-83°         |
|-----------------|-----------------|
| 2ND SECTION     | 180°            |
| 3RD SECTION     | 245°            |
| 4TH SECTION     | 245°            |
| ROTATION        | 365°            |
| DELIEVERY LINE  | DN 125mm (5")   |
| ELECTRIC SYSTEM | AC460V / 60HZ   |
| CONTROL SYSTEMS | Wireless Remote |
| ELECTRIC MOTOR  | 15kW            |