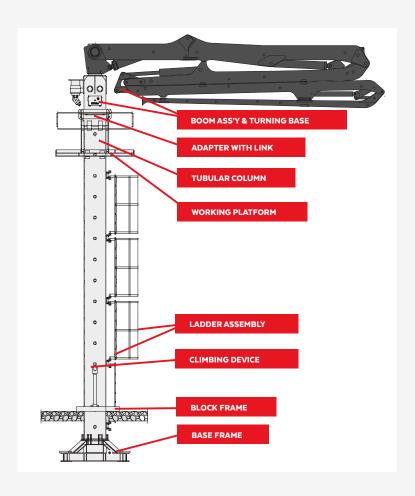

**Self Climbing Placing System** on Tubular Column

33/37m Z-Fold Boom

4-Section