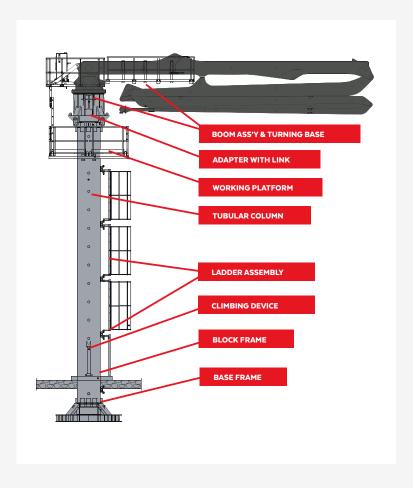

2'1")    |
| 2ND SECTION      | 8.3m (27'3")    |
| 3RD SECTION      | 8.3m (27'3")    |
| 4TH SECTION      | 8.7m (28'7")    |
| END HOSE LENGTH  | 3.0m (10')      |

## **BOOM ARTICULATION**

| 1ST SECTION     | -2°~83°         |
|-----------------|-----------------|
| 2ND SECTION     | 180°            |
| 3RD SECTION     | <b>245</b> °    |
| 4TH SECTION     | 230°            |
| ROTATION        | 365°            |
| DELIEVERY LINE  | DN 125mm (5")   |
| ELECTRIC SYSTEM | AC460V / 60HZ   |
| CONTROL SYSTEMS | Wireless Remote |
| ELECTRIC MOTOR  | 22kW            |

**ALLIANCE**CONCRETE**PUMPS.COM** 













**USA OFFICE:** 800 West Ridge Road, Linwood, PA 19061 Toll Free **1.888.584.7231** | Phone **610.584.7231** | Fax **610.584.7251** 

## **DIAGRAMS**

## **BOOM PUMP REACH**





**BOOM ASSEMBLY & TURNING BASE:** 9,020 kg (19,885 lb)



1ST BOOM PART 1: 4,220 kg (9,304 lb)



2ND BOOM PART 2: 4,800 kg (10,582 lb)