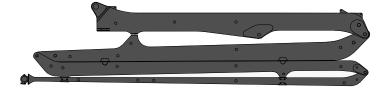

## **BOOM PUMP REACH**

**BOOM ASSEMBLY & TURNING BASE:** 9,020 kg (19,885 lb)

1ST BOOM PART 1: 4,220 kg (9,304 lb)

2ND BOOM PART 2: 4,800 kg (10,582 lb)