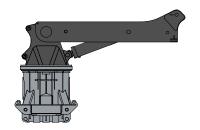

Self Climbing Placing System on Tubular Column

36/40m Z-Fold Boom

4-Section

## **Z-FOLD BOOM DESIGN**

| HORIZONTAL REACH | 35.1 m (115'2") |
|------------------|-----------------|
| VERTICAL REACH   | 34.9 m (114'6") |
| REACH DEPTH      | 28.8 m (94'6")  |
| 1ST SECTION      | 9.7m (32'1")    |
| 2ND SECTION      | 8.3m (27'3")    |
| 3RD SECTION      | 8.3m (27'3")    |
| 4TH SECTION      | 8.7m (28'7")    |
| END HOSE LENGTH  | 3.0m (10')      |

## **BOOM ARTICULATION**

| 1ST SECTION     | -2°~83°         |
|-----------------|-----------------|
| 2ND SECTION     | 180°            |
| 3RD SECTION     | <b>245</b> °    |
| 4TH SECTION     | 230°            |
| ROTATION        | 365°            |
| DELIEVERY LINE  | DN 125mm (5")   |
| ELECTRIC SYSTEM | AC460V / 60HZ   |
| CONTROL SYSTEMS | Wireless Remote |
| ELECTRIC MOTOR  | 22kW            |