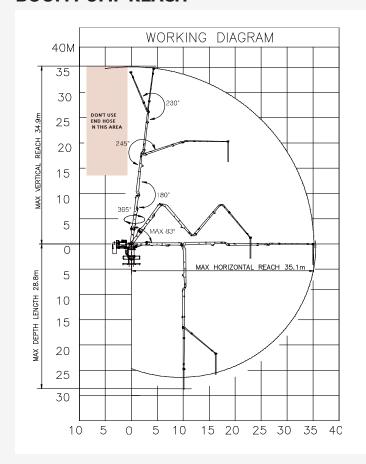

## **Z-FOLD BOOM DESIGN**

| HORIZONTAL REACH | 35.1 m (115'2") |
|------------------|-----------------|
| VERTICAL REACH   | 34.9 m (114'6") |
| REACH DEPTH      | 28.8 m (94'6")  |
| 1ST SECTION      | 9.7m (32'1")    |
| 2ND SECTION      | 8.3m (27'3")    |
| 3RD SECTION      | 8.3m (27'3")    |
| 4TH SECTION      | 8.7m (28'7")    |
| END HOSE LENGTH  | 3.0m (10')      |

## **BOOM ARTICULATION**

| 1ST SECTION     | -2°~83°         |
|-----------------|-----------------|
| 2ND SECTION     | 180°            |
| 3RD SECTION     | <b>245</b> °    |
| 4TH SECTION     | 230°            |
| ROTATION        | 365°            |
| DELIEVERY LINE  | DN 125mm (5")   |
| ELECTRIC SYSTEM | AC460V / 60HZ   |
| CONTROL SYSTEMS | Wireless Remote |
| ELECTRIC MOTOR  | 22kW            |

## **BOOM PUMP REACH**

**BOOM ASSEMBLY & TURNING BASE:** 9,020 kg (19,885 lb)

1ST BOOM PART 1: 4,220 kg (9,304 lb)

2ND BOOM PART 2: 4,800 kg (10,582 lb)