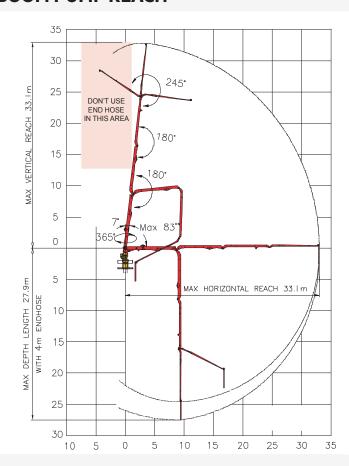

## **R-FOLD BOOM DESIGN**

| HORIZONTAL REACH | 33.1m (108'7") |
|------------------|----------------|
| VERTICAL REACH   | 33.1m (108'7") |
| REACH DEPTH      | 27.9m (91'6")  |
| 1ST SECTION      | 8.7m (28'7")   |
| 2ND SECTION      | 7.9m (25′11″)  |
| 3RD SECTION      | 8.1m (26'7")   |
| 4TH SECTION      | 8.4m (27'7")   |
| END HOSE LENGTH  | 3.0m (10')     |

## **BOOM ARTICULATION**

| 1ST SECTION     | -2°~83°         |
|-----------------|-----------------|
| 2ND SECTION     | 180°            |
| 3RD SECTION     | 180°            |
| 4TH SECTION     | 245°            |
| ROTATION        | 365°            |
| DELIEVERY LINE  | DN 125mm(5")    |
| ELECTRIC SYSTEM | AC460V / 60HZ   |
| CONTROL SYSTEMS | Wireless Remote |
| ELECTRIC MOTOR  | 15kW            |
|                 |                 |