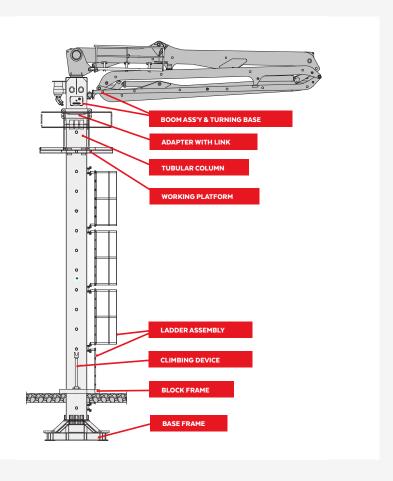

**Self Climbing Placing System** on Tubular Column

34/38m R-Fold Boom

4-Section

## **DIAGRAMS**