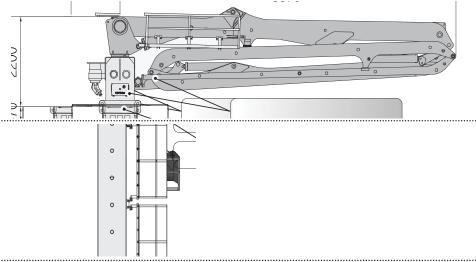

## **DIAGRAMS**

## **BOOM PUMP REACH**

**BOOM ASSEMBLY & TURNING BASE:** 8,890Kg (19,600 lbs.)

**1ST BOOM PART 1:** 3,950Kg (8,708 lbs.)

2ND BOOM PART 2: 4,940Kg (10,890 lbs.)