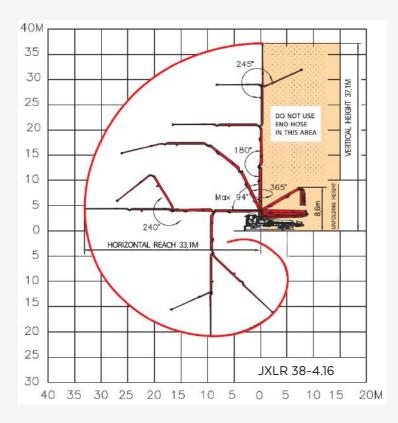

| BOOM             |                 |
|------------------|-----------------|
| NUMBER OF BOOMS  | 4 Sections      |
| FOLDING TYPE     | R Fold          |
| VERTICAL HEIGHT  | 37.1 m (121'9") |
| HORIZONTAL REACH | 33.1 m (108'7") |
| UNFOLDING HEIGHT | 8.6 m (28'3")   |
| 1ST SECTION      | 8.7 m (28'7")   |
| 2ND SECTION      | 7.89 m (25'11") |
| 3RD SECTION      | 8.08 m (26'6")  |
| 4TH SECTION      | 8.43 m (27'8")  |
| OUTRIGGER        | X-Style         |
| FRONT SPREAD     | 6.3 m (20'8")   |
| READ SPREAD      | 7 m (23')       |
|                  |                 |

## **BOOM PUMP REACH**

CONCRETE PUMP

ALLIANCECONCRETEPUMPS.COM

0

► YouTube

f