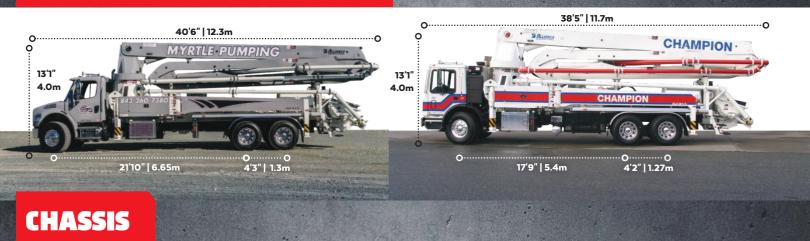

# **38M WEIGHTS/DIMENSIONS**

| MAKE/MODEL         | FRONT AXLE | REAR AXLE  | OVERALL LENGTH | TOTAL WEIGHT |
|--------------------|------------|------------|----------------|--------------|
| SMALL CONVENTIONAL | 16,800 lbs | 38,900 lbs | 40'6" / 12.3m  | 55,700 lbs   |
| LARGE CONVENTIONAL | 18,150 lbs | 39,450 lbs | 41′5″ / 12.6m  | 57,600 lbs   |
| CAB OVER           | 19,900 lbs | 37,350 lbs | 38'5" / 11.7m  | 57,250 lbs   |